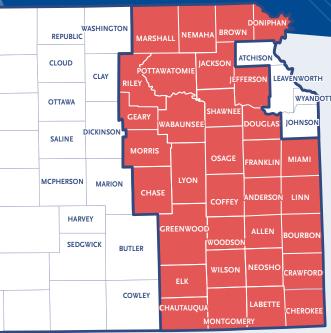

## **SERVING 33** KANSAS COUNTIES...

Child Care Aware® of Eastern Kansas operates the statewide Parent Resource Center, as well as serves child care providers, families, businesses and communities in the 33 counties highlighted in red.